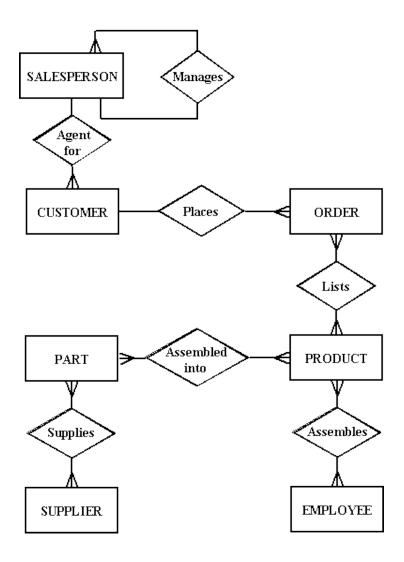

## **ERD** Example

**Question:** Draw the Entity- Relationship Diagram (ERD) for the following scenario:

A salesperson may manage many other salespeople. A salesperson is managed by only one salespeople. A salesperson can be an agent for many customers.

A customer is managed by one salespeople. A customer can place many orders. An order can be placed by one customer. An order lists many inventory items. An inventory item may be listed on many orders.

An inventory item is assembled from many parts. A part may be assembled into many inventory items. Many employees assemble an inventory item from many parts. A supplier supplies many parts. A part may be supplied by many suppliers.

## **Answer:**